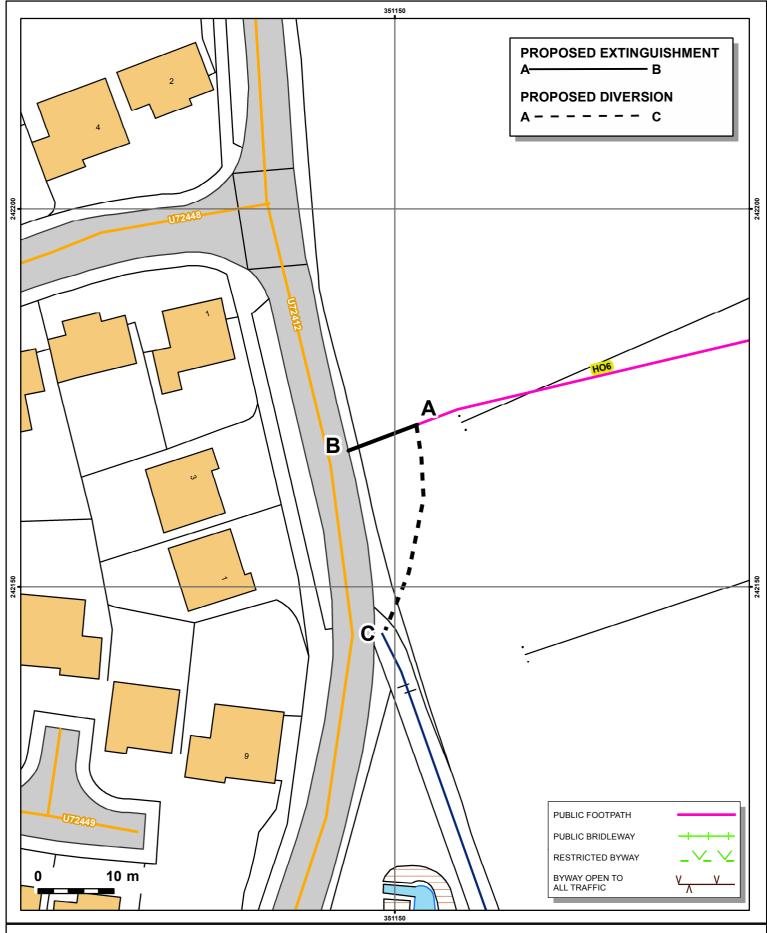

HIGHWAYS ACT 1980, SECTION 119
HEREFORDSHIRE COUNCIL-PUBLIC FOOTPATH HO6(PART)
PARISH OF HOLMER & SHELWICK
PUBLIC PATH DIVERSION ORDER 2012

DWG No.: D427/186 - 6 SCALE 1: 500 @ A4 Amey Herefordshire Unit 3, Thorn Business Park Rotherwas Industrial Estate Hereford HR2 6JT